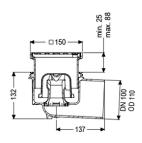

General characteristics

Standard: EN 1253-1 Nominal size (DN): 100 Outer diameter (OD): 110 mm

**Dimensions** 

Net weight: 1,39 kg
Gross weight: 1,76 kg
Cutout dimension, width: 180 mm

Cutout dimension, length: 220 mm

Vertical adjustment: vertically adjustable upper section

Packaging dimension: length
Packaging dimension: width
Packaging dimension: height

Tank/drain body

Number of outlets:

Connection inlet/outlet sockets: The outlet spigot is suitable for connection to SML

pipes.

Material of drain body: PP System: lateral

Coverage features

Type of cover: Slotted cover

Cover material: Stainless steel 14301

Colour of cover:silverWidth of cover:138 mmHeight of cover:16 mmLength of cover:138 mmSurface:Polished SST