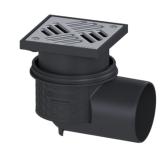

## Practicus floor/roof drain DN 100, horizontal, Slotted grating

## **Description**

The Practicus floor drain is used for point drainage and is equipped with a connection flange as well as a removable odour trap, a lip seal and a temporary protective cover. Including telescopic height-adjustable upper section made of ABS. The drain meets particular sound insulation requirements in accordance with the measurements of the Fraunhofer Institute in Stuttgart. The outlet socket is suitable for connection to SML cast iron pipes. With connection option for equipotential bonding.

pipes.

Material of drain body: PP System: lateral

Coverage features

Type of cover: Slotted cover

Cover material: Stainless steel 14301

Colour of cover:silverWidth of cover:138 mmHeight of cover:16 mmLength of cover:138 mmSurface:Polished SST