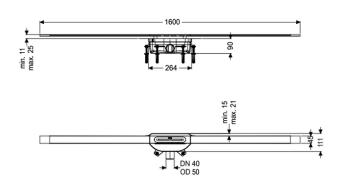

General characteristics

Nominal size (DN): 50

**Dimensions** 

Net weight:4,14 kgGross weight:4,14 kgMin. design height:90 mmVertically adjustable:yes

Length:264 mmWidth:111 mmPackaging dimension:lengthPackaging dimension:widthPackaging dimension:height

Tank/drain body

Outlet nominal size (OD): 50 mm
Outlet nominal size (DN): 50 mm
Material of drain body: PP
System: lateral

Coverage features

Type of cover: Stainless steel cover Cover material: 316 stainless steel

Width of cover: 45 mm
Length of cover: 1600 mm
Min. flooring height: 11 mm
Surface: Brushed SST
Cover locking: placed

Load class: K 3 (EN 1253-1)

Max. flooring height: 25 mm Shape of upper section: square