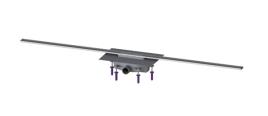

### **Description**

The narrow Linearis Infinity channel for walk-in showers is suitable for indoor linear drainage for household and commercial use. The channel profile made of 316 stainless steel can be extended straight or at three (30, 45 and 90 degree) angles. The drain body made of PP is equipped with sound and settlement absorbers. The channel contains a clip-on flange with factory-mounted waterproofing membrane to EN 1253-1 and DIN 18534-1-W3-I. The channel profile can be pushed in the lengthwise and transverse direction in the clip-on flange to level out construction tolerance. Including odour trap with 50 mm water seal. Open seepage water openings, without flooding of the waterproofing level in the event of backwater.

General characteristics

Nominal size (DN): 50

**Dimensions** 

Net weight:4,14 kgGross weight:4,14 kgMin. design height:90 mmVertically adjustable:yes

Length:264 mmWidth:111 mmPackaging dimension:lengthPackaging dimension:widthPackaging dimension:height

Tank/drain body

Outlet nominal size (OD): 50 mm
Outlet nominal size (DN): 50 mm
Material of drain body: PP
System: lateral

Coverage features

Type of cover: Stainless steel cover Cover material: 316 stainless steel