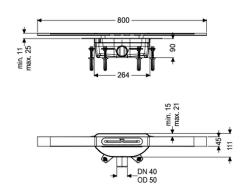

General characteristics

Nominal size (DN): 50

**Dimensions** 

Net weight:2,84 kgGross weight:2,84 kgMin. design height:90 mmVertically adjustable:yes

Length:264 mmWidth:111 mmPackaging dimension:lengthPackaging dimension:widthPackaging dimension:height

Tank/drain body

Outlet nominal size (OD): 50 mm
Outlet nominal size (DN): 50 mm
Material of drain body: PP
System: lateral

Coverage features

Type of cover: Stainless steel cover Cover material: 316 stainless steel

Width of cover: 45 mm
Length of cover: 800 mm
Min. flooring height: 11 mm

Surface: Copper brushed

Cover locking: placed

Load class: K 3 (EN 1253-1)

Max. flooring height: 25 mm Shape of upper section: square