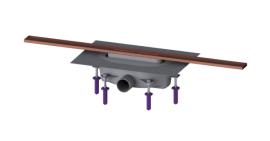

### **Description**

The narrow Linearis Infinity channel for walk-in showers is suitable for indoor linear drainage for household and commercial use. The channel profile made of 316 stainless steel can be extended straight or at three (30, 45 and 90 degree) angles. The drain body made of PP is equipped with sound and settlement absorbers. The channel contains a clip-on flange with factory-mounted waterproofing membrane to EN 1253-1 and DIN 18534-1-W3-I. The channel profile can be pushed in the lengthwise and transverse direction in the clip-on flange to level out construction tolerance. Including odour trap with 50 mm water seal. Open seepage water openings, without flooding of the waterproofing level in the event of backwater.

Tank/drain body

Outlet nominal size (OD): 50 mm
Outlet nominal size (DN): 50 mm
Material of drain body: PP
System: lateral

Coverage features

Type of cover: Stainless steel cover Cover material: 316 stainless steel