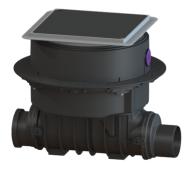

## Controlfix clean out DN 125, Floor slab, black

#### **Description**

The Premium clean out for faecal and faecal-free wastewater makes easy access to wastewater pipes possible for inspection and maintenance work. Thanks to the modular KESSEL system, existing systems can easily be converted to a Staufix SWA Premium backwater valve, Staufix FKA or Pumpfix F backwater pumping station.

including spigot and socket

Cover plate Polymer black 366 mm 366 mm Lock & Lift L 15 (EN 1253-1) surface water resistant