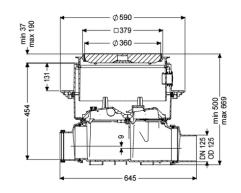

| General characteristics                                                                                 | black                                        |
|---------------------------------------------------------------------------------------------------------|----------------------------------------------|
| Colour:                                                                                                 | 125                                          |
| Nominal size (DN):                                                                                      | 125 mm                                       |
| Outer diameter (OD):                                                                                    | for wastewater with and without sewage       |
| Type of wastewater:                                                                                     | floor slab installation                      |
| Installation situation:                                                                                 | Installation-ready (connection parts must be |
| Delivery state:                                                                                         | connected on site)                           |
| Dimensions<br>Net weight:<br>Gross weight:<br>Groundwater resistant from lower edge of base<br>section: | 14 kg<br>19,5 kg<br>3000 mm                  |
| Cutout dimension, width:                                                                                | 750 mm                                       |
| Cutout dimension, length:                                                                               | 750 mm                                       |
| Vertical drop between inlet and outlet:                                                                 | 9 mm                                         |
| Installation depth:                                                                                     | 516 - 669 mm                                 |
| Vertical adjustment:                                                                                    | vertically adjustable upper section          |
| Length:                                                                                                 | 486 mm                                       |

Width: Packaging dimension: Packaging dimension: Packaging dimension:

Tank/drain body System:

Coverage features Type of cover: Cover material: Colour of cover: Width of cover: Length of cover: Cover locking: Load class: Tightness: 590 mm length width height

including spigot and socket

Cover plate Polymer black 366 mm 366 mm Lock & Lift L 15 (EN 1253-1) surface water resistant