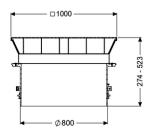

| General characteristics |                         |
|-------------------------|-------------------------|
| Colour:                 | black                   |
| Material:               | Polymer                 |
|                         |                         |
| Dimensions              |                         |
| Net weight:             | 132,37 kg               |
| Gross weight:           | 150,1 kg                |
| Clear width (LW):       | 800 mm                  |
| Vertical installation:  | 274 - 523               |
| Packaging dimension:    | length                  |
| Packaging dimension:    | width                   |
| Packaging dimension:    | height                  |
|                         |                         |
| Coverage features       |                         |
| Туре:                   | surface water resistant |
| Surface:                | Stainless steel         |
| Cover locking:          | screwed                 |
| Load class:             | B 125 (EN 124)          |
|                         |                         |