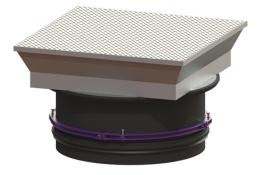

## Upper section with cover plate LW 800, Class B

## Description

Upper section for continuous height and level compensation for chamber module LW 1000, consisting of a flush-to-ground cover for setting in concrete, with inner joints, all-round frost- and weather-proof seal, gas spring as an opening aid incl. self-effective arresting device. Suitable for taper with 800 mm access.